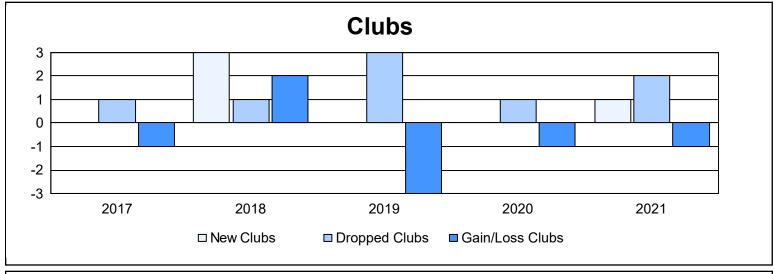

District LB 3 As of June 2021 Cumulative

| Year      | New<br>Clubs | Dropped<br>Clubs | Gain/<br>Loss<br>Clubs | New<br>Members | Charter<br>Members | Reinstate<br>Members | Transfer<br>Members | Total<br>Member<br>Added | Total<br>Members<br>Dropped | Gain/<br>Loss<br>Members |
|-----------|--------------|------------------|------------------------|----------------|--------------------|----------------------|---------------------|--------------------------|-----------------------------|--------------------------|
| 2016-2017 | 0            | 1                | -1                     | 171            | 0                  | 6                    | 0                   | 177                      | 243                         | -66                      |
| 2017-2018 | 3            | 1                | 2                      | 207            | 84                 | 6                    | 3                   | 300                      | 250                         | 50                       |
| 2018-2019 | 0            | 3                | -3                     | 129            | 6                  | 5                    | 5                   | 145                      | 262                         | -117                     |
| 2019-2020 | 0            | 1                | -1                     | 121            | 3                  | 2                    | 3                   | 129                      | 185                         | -56                      |
| 2020-2021 | 1            | 2                | -1                     | 97             | 33                 | 52                   | 0                   | 182                      | 263                         | -81                      |
| Average   | 1            | 2                | -1                     | 145            | 25                 | 14                   | 2                   | 187                      | 241                         | -54                      |